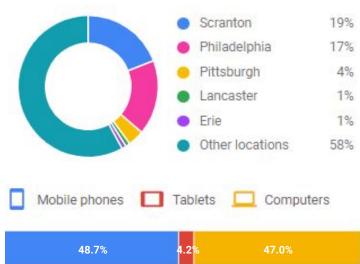

Company: Vintage Bath

**URL:** https://www.vintagetub.com/

Prepared by: Vanessa

**Location:** Pennsylvania

Reach: 20.1M

**Distribution Of Searchers:** 

LIMITED TIME ONLY **FALL HOME SPRUCE UP** 

VINTAGE