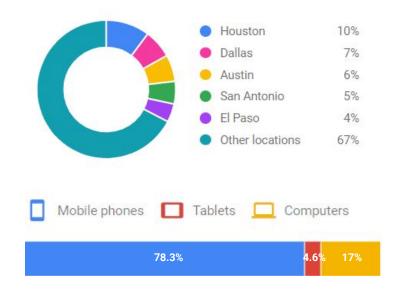

## OKLAHOMA Albuquerque ARKANSAS NEW MEXICO Dallas LOUISIANA San Antonio CHIHUAHU COAHUILA NUEVO LBON Monterrey SINALOA DURANGO

Reach:44.4M

Prepared For:

#### **Distribution Of Searchers:**

THERMA OL

This many searches happen each month for your keywords on the next page:

13,000

This is the total cost to show up in front of every single one of

\$730

The average bid price per click to show up above your competition is:

\$0.87

This is how many ideal people are available to visit your website from ads:

830

The Showroom Marketing team studies & analyzes hundreds of thousands of monthly targeted web search that begin with "bath or kitchen showroom near me," product categories such as "bathroom vanities", "farmhouse sinks" or "soaking tubs", & specific brands such as Toto, California Faucets, Waterstone, & more, across hundreds of showroom URLs spanning North America, which REALLY means that we know EXACTLY what motivates web browsers to turn into buyers & sales opportunities in any market in both the B2C or B2B channels of commerce.