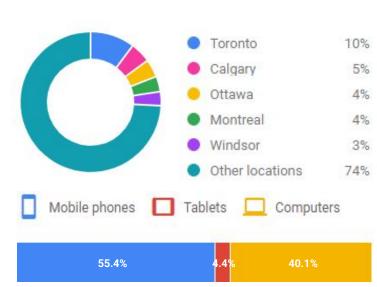

### **Distribution Of Searchers:**

Plumb Shoppe

Prepared For:

This many searches happen each month for your keywords on the next page:

680,000

This is the total cost to show up in front of every single one of

# Prepared For: Plumb Shoppe