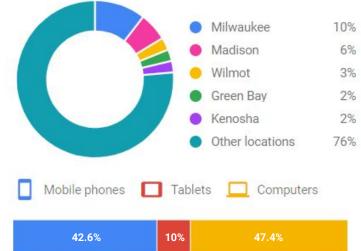

# **Custom Market Analysis Report**

- "Win" More Business & Inquiries Through The Web
- Blanket The First Page Of Google & Beyond
- Track Every Phone Call, Form Fill-Out, Wishlist, Order & More Back To Where A Web Searcher First Found You Online Before Reaching Out

### Company: The Finial

URL: <u>http://thefinial.net/</u>

Date: Feb 20, 2021

Prepared by: Elsie

Location: Wisconsin

Reach: 8M





**Distribution Of Searchers:** 



This many searches happen each month for your keywords on the next page:

38,000

This is the total cost to show up in front of every single one of them:

\$6,700

The average bid price per click to show up above your competition is:

\$6.38

This is how many ideal people are available to visit your website from ads:

1,100



The Showroom Marketing team studies & analyzes hundreds of thousands of monthly targeted web search that begin with **"bath or kitchen showroom near me,"** product categories such as **"bathroom vanities"**, **"farmhouse sinks"** or **"soaking tubs"**, & specific brands such as **Toto**, **California Faucets**, **Waterstone**, & more, across hundreds of showroom URLs spanning North America, which REALLY means that we know EXACTLY what motivates web browsers to turn