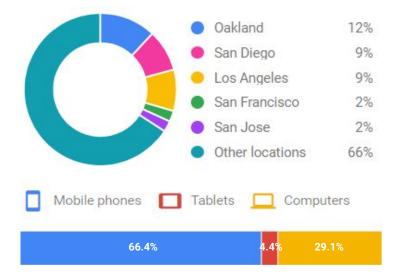

#### **Distribution Of Searchers:**

Here at PACE we ha

This many searches happen each month for your keywords on the next page:

65,000

This is the total cost to show up in front of every single one of them: