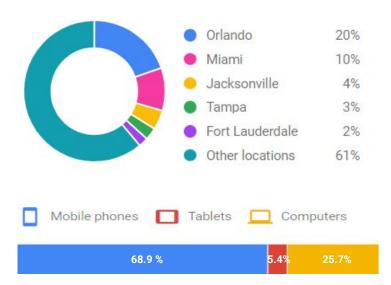

# **Custom Market Analysis Report**

- "Win" More Business & Inquiries Through The Web
- Blanket The First Page Of Google & Beyond
- Track Every Phone Call, Form Fill-Out, Wishlist, Order & More Back To Where A Web Searcher First Found You Online Before Reaching Out

Company: Naples Plumbing Studio

**URL:** http://naplesplumbingstudio.com

Prepared by: Elsie

Location: Florida **Reach:** 36.6M





#### Distribution Of Searchers:



This many searches happen each month for your keywords on the next page:

39,000

This is the total cost to show up in front of every single one of

\$680

The average bid price per click to show up above your competition is:

\$0.20

This is how many ideal people are available to visit your website from ads:

3,400



The Showroom Marketing team studies & analyzes hundreds of thousands of monthly targeted web search that begin with "bath or kitchen showroom near me," product categories such as "bathroom vanities", "farmhouse sinks" or "soaking tubs", & specific brands such as Toto, California Faucets, Waterstone, & more, across hundreds of showroom URLs spanning North America, which REALLY means that we know EXACTLY what motivates web browsers to turn into buyers & sales opportunities i