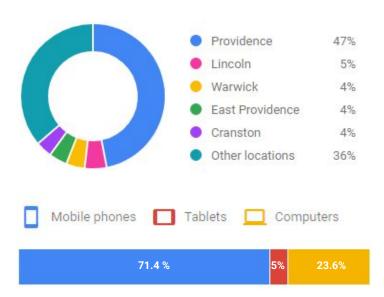

# **Custom Market Analysis Report**

- "Win" More Business & Inquiries Through The Web
- Blanket The First Page Of Google & Beyond
- Track Every Phone Call, Form Fill-Out, Wishlist, Order & More Back To Where A Web Searcher First Found You Online Before Reaching Out

Company: Nantucket Sinks

URL: <a href="http://nantucketsinksusa.com">http://nantucketsinksusa.com</a>

Prepared by: Elsie

Location: Rhode Island



This many searches happen each month for your keywords on the next page:

7,100

This is the total cost to show up in front of every single one of them:

Reach: 21.6M

\$620

### **Prepared For:**



#### **Distribution Of Searchers:**



The average bid price per click to show up above your competition is:

\$1.84

This is how many ideal people are available to visit your website from ads:

340



The Showroom Marketing team studies & analyzes hundreds of thousands of monthly targeted web search that begin with "bath or kitchen showroom near me," product categories such as "bathroom vanities", "farmhouse sinks" or "soaking tubs", & specific brands such as Toto, California Faucets, Waterstone, & more, across hundreds of showroom URLs spanning North America, which REALLY means that we know EXACTLY what motivates web browsers to turn into buyers & sales opportunities in any market in both the B2C or B2B channels of commerce.



# **Search Statistics**

Prepared For:



### **Product Category Keyword Searches:**

| Keyword