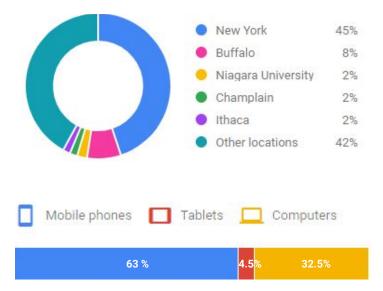

#### **Distribution Of Searchers:**

0

mr.steam' | Feel Good In

This many searches happen each month for your keywords on the next page:

8,200

This is the total cost to show up in front of every single one of them: