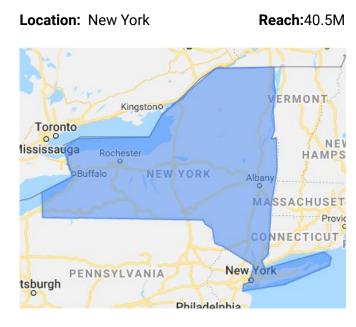

#### **Distribution Of Searchers:**

0

mr.steam' | Feel Good In

This many searches happen each month for your keywords on the next page:

8,200

This is the total cost to show up in front of every single one of them: