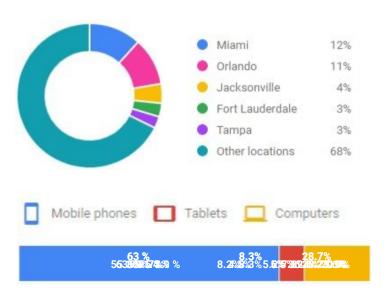

#### Distribution Of Searchers:

The average bid price per click to show up above your competition is:

\$0.32

This is how many ideal people are available to visit your website from ads:

1,900

The Showroom Marketing team studies & analyzes hundreds of thousands of monthly targeted web search that begin with "bath or kitchen showroom near me," product categories such as "bathroom vanities", "farmhouse sinks" or "soaking tubs", & specific brands such as Toto, California Faucets, Waterstone, & more, across hundreds of showroom URLs spanning North America, which REALLY means that we know EXACTLY what motivates web browsers to turn into buyers & sales opportunities in any market in both the B2C or B2B channels of commerce.