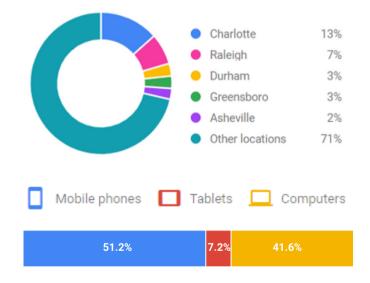

### **Distribution Of Searchers:**

This many searches happen each month for your keywords on the next page:

240,000

This is the total cost to show up in front of every single one of them:

\$44,000

The average bid price per click to show up above your competition is:

The Showroom Marketing team studies & analyzes hundreds of thousands of monthly targeted web search that begin with "bath or kitchen showroom near me," product categories such as

\$4.43

This is how many ideal people are available to visit your website from ads:

10,000

Bra

"bathroom vanities", "farmhouse sinks" or "soaking tubs", & specific brands such as Toto, California Faucets, Waterstone, & more, across hundreds of showroom URLs spanning North America, which REALLY means that we know EXACTLY what motivates web browsers to turn into buyers & sales opportunities in any market in both the B2C or B2B channels of commerce.