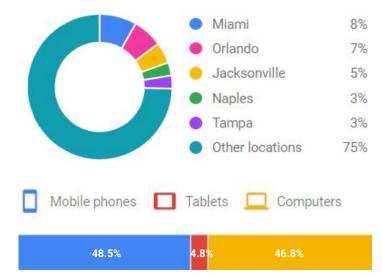

### **Custom Market Analysis Report**

- "Win" More Business & Inquiries Through The Web
- Blanket The First Page Of Google & Beyond
- Track Every Phone Call, Form Fill-Out, Wishlist, Order & More Back To Where A Web Searcher First Found You Online Before Reaching Out

| Company:     | Hollingsworth                  |
|--------------|--------------------------------|
| URL:         | www.hollingsworthshowroom.com/ |
| Prepared by: | Elsie                          |

#### Location: Florida

Reach: 33.7M





**Prepared For:** 

#### **Distribution Of Searchers:**



This many searches happen each month for your keywords on the next page:

850,000

This is the total cost to show up in front of every single one of them:

\$560,000

The average bid price per click to show up above your competition is:

\$4.68

This is how many ideal people are available to visit your website from ads:

120,000



The Showroom Marketing team studies & analyzes hundreds of thousands of monthly targeted web search that begin with **"bath or kitchen showroom near me,"** product categories such as **"bathroom vanities"**, **"farmhouse sinks"** or **"soaking tubs"**, & specific brands such as **Toto**, **California Faucets**, **Waterstone**, & more, across hundreds of showroom URLs spanning North America, which REALLY means that we know EXACTLY what motivates web browsers to