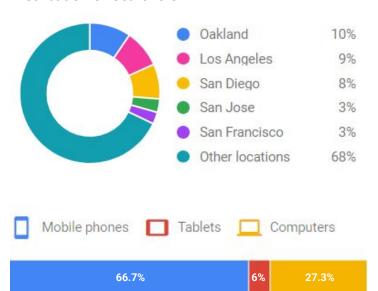

#### **Distribution Of Searchers:**

The average bid price per click to show up above your competition is:

\$0.18

This is how many ideal people are available to visit your website from ads:

4,100

The Showroom Marketing team studies & analyzes hundreds of thousands of monthly targeted web search that begin with "bath or kitchen showroom near me," product categories such as "bathroom vanities", "farmhouse sinks" or "soaking tubs", & specific brands such as Toto, California Faucets, Waterstone, & more, across hundreds of showroom URLs spanning North America, which REALLY means that we know EXACTLY what motivates web browsers to turn into buyers & sales opportunities in any market in both the B2C or B2B channels of commerce.