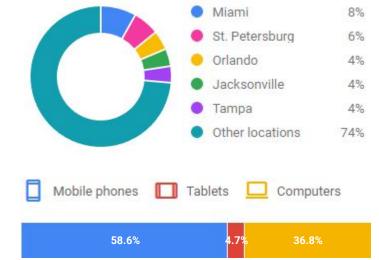

### **Custom Market Analysis Report**

- "Win" More Business & Inquiries Through The Web
- Blanket The First Page Of Google & Beyond
- Track Every Phone Call, Form Fill-Out, Wishlist, **Order & More Back To Where A Web Searcher** First Found You Online Before Reaching Out

| Company:     | Exquisite Designs         |
|--------------|---------------------------|
| URL:         | exquisitedesignshome.com/ |
| Prepared by: | Raine                     |

#### Location: Florida

Reach: 35.4M







#### Distribution Of Searchers:





This many searches happen each month for your keywords on the next page:

### 1,300,000

This is the total cost to show up in front of every single one of them:

\$910,000

The average bid price per click to show up above your competition is:

\$7.33

This is how many ideal people are available to visit your website from ads:

124,000



web search that begin with "bath or kitchen showroom near me," product categories such as "bathroom vanities", "farmhouse sinks" or "soaking tubs", & specific brands such as Toto, California Faucets, Waterstone, & more, across hundreds of showroom URLs spanning North America, which REALLY means that we know EXACTLY what motivates web browsers to turn into buyers & sales opportunities in any market in both the B2C or B2B channels of commerce.

The Showroo