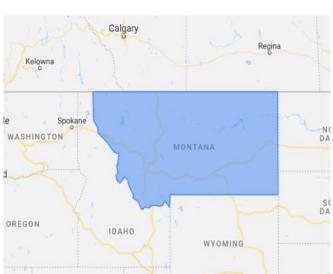

#### **Distribution Of Searchers:**

This many searches happen each month for your keywords on the next page:

22,000

This is the total cost to show up in front of every single one of

\$680

The average bid price per click to show up above your competition is:

\$0.59

This is how many ideal people are available to visit your website from ads:

1,200

The Showroom Marketing team studies & analyzes hundreds of thousands of monthly targeted web search that begin with "bath or kitchen showroom near me," product categories such as "bathroom vanities", "farmhouse sinks" or "soaking tubs", & specific brands such as Toto, California Faucets, Waterstone, & more, across hundreds of showroom URLs spanning North America, which REALLY means that we know EXACTLY what motivates web browsers to turn