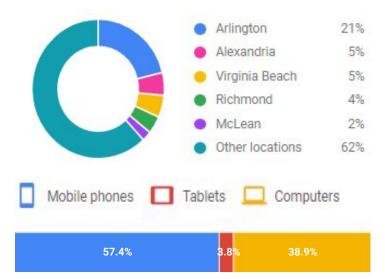

### **Custom Market Analysis Report**

- "Win" More Business & Inquiries Through The Web
- Blanket The First Page Of Google & Beyond
- Track Every Phone Call, Form Fill-Out, Wishlist, Order & More Back To Where A Web Searcher First Found You Online Before Reaching Out

| Company:     | Dulles Electric Supply          |
|--------------|---------------------------------|
| URL:         | https://www.dulleselectric.com/ |
| Prepared by: | Vanessa                         |

#### Location: Virginia

Reach: 18.4M



### Distribution Of Searchers:



**Prepared For:** 

Q

LIGHTING'S

LATEST

This many searches happen each month for your keywords on the next page:

334,000

This is the total cost to show up in front of every single one of them:

\$220,000

The average bid price per click to show up above your competition is:

\$6.61

This is how many ideal people are available to visit your website from ads:

33,000





The Showroom Marketing team studies & analyzes hundreds of thousands of monthly targeted web search that begin with **"bath or kitchen showroom near me,"** product categories such as **"bathroom vanities"**, **"farmhouse sinks"** or **"soaking tubs"**, & specific brands such as **Toto**, **California Faucets**, **Waterstone**, & more, across hundreds of showroom URLs spanning North America, which REALLY means that we