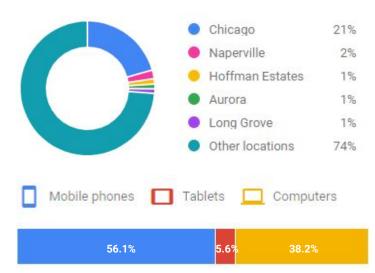

#### **Distribution Of Searchers:**

This many searches happen each month for your keywords on the next page:

970,000

This is the total cost to show up in front of every single one of them:

\$200,000

The average bid price per click to show up above your competition is:

\$7.88

This is how many ideal people are available to visit your website from ads:

25,000

The Showroom Marketing team studies & analyzes hundreds of thousands of monthly targeted web search that begin with "bath or kitchen showroom near me," product categories such as "bathroom vanities", "farmhouse sinks" or "soaking tubs", & specific brands such as Toto, California Faucets, Waterstone, & more, across hundreds of showroom URLs spanning North America, which REALLY means that we know EXACTLY what motivates web browsers to turn into buyers & sales opportunities in any market in both the B2C or B2B channels of commerce.