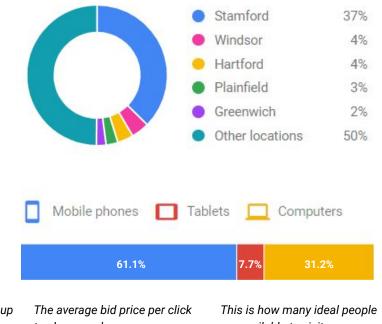

#### Distribution Of Searchers:

This many searches happen each month for your keywords on the next page:

Location: Connecticut

(44)

84

95

Hudson

9W [9]

This is the total cost to show up in front of every single one of them:

Reach: 4.6M

Provi

Wa

95

Westerly

\$730

The average bid price per clic to show up above your competition is:

\$0.87

This is how many ideal people are available to visit your website from ads:

840

MARKETING

The Showroom Marketing team studies & analyzes hundreds of thousands of monthly targeted web search that begin with **"bath or kitchen showroom near me,"** product categories such as **"bathroom vanities", "farmhouse sinks"** or **"soaking tubs"**, & specific brands such as **Toto, California Faucets, Waterstone,** & more, across hundreds of showroom URLs spanning North America, which REALLY means that we know EXACTLY what motivates web browsers to turn into buyers & sales opportunities in any market in both the B2C or B2B channels of commerce.