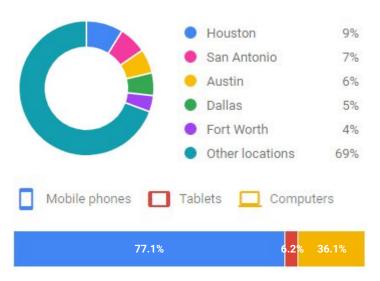

port**

- "Win" More Business & Inquiries Through The Web
- Blanket The First Page Of Google & Beyond
- Track Every Phone Call, Form Fill-Out, Wishlist, Order & More Back To Where A Web Searcher First Found You Online Before Reaching Out

**Company:** Coburn Supply Company

URL: https://coburns.com/

Date: Feb 20, 2021
Prepared by: Mady

Location: Texas Reach: 37.2M



Prepared For:

A message from Coburn Supply about the 2021 Winter Storm regarding delays, inventory levels and shipments.

Kitchen & Bath Showrooms

Locations

Coburn's Connect Mobile App

Search entire store here...

Search entire store here...

Sign in Regional Prepared For:

Refreshing Design They

Can Feel

Discover the Difference of an ICON Shower Base by Aquatic.

Find a Location!

#### **Distribution Of Searchers:**



This many searches happen each month for your keywords on the next page:

2,300,000

This is the total cost to show up in front of every single one of them:

\$410,000

The average bid price per click to show up above your competition is:

\$7.86

This is how many ideal people are available to visit your website from ads:

52,000



The Showroom Marketing team studies & analyzes hundreds of thousands of monthly targeted web search that begin with "bath or kitchen showroom near me," product categories such as "bathroom vanities", "farmhouse sinks" or "soaking tubs", & specific brands such as Toto, California Faucets, Waterstone, & more, across hundreds of showroom URLs spanning North America, which REALLY means that we know EXACTLY what motivates web browsers to turn into buyers & sales o