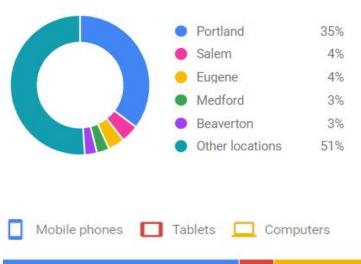

#### **Distribution Of Searchers:**

The average bid price per click to show up above your competition is:

65.5%

\$0.34

This is how many ideal people are available to visit your website from ads:

24.8%

2,100

9.7%

The Showroom Marketing team studies & analyzes hundreds of thousands of monthly targeted web search that begin with "bath or kitchen showroom near me," product categories such as "bathroom vanities", "farmhouse sinks" or "soaking tubs", & specific brands such as Toto, California Faucets, Waterstone, & more, across hundreds of showroom URLs spanning North America, which REALLY means that we know EXACTLY what motivates web browsers to turn into buyers & sales opportunities in any market in both the B2C or B2B channels of commerce.