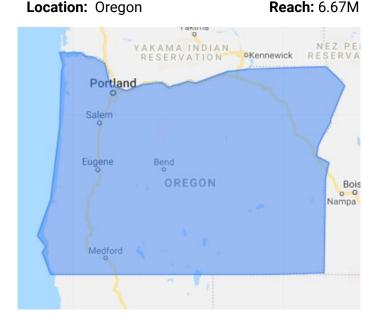

**Company:** Chown Hardware

URL: <u>chown.com/</u>

Prepared by: Elsie

This many searches happen each month for your keywords on the next page:

41,000

This is the total cost to show up in front of every single one of them:

### Prepared For: