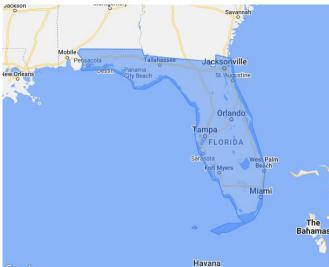

### Location: Florida

Reach: 35.4M

**Prepared For:** 

**Distribution Of Searchers:** 

This many searches happen each month for your keywords on the next page:

719,000

This is the total cost to show up in front of every single one of them: