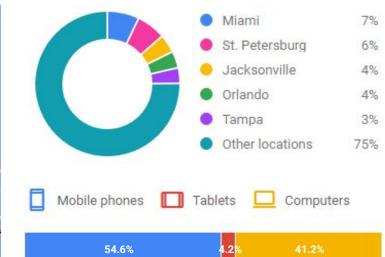

### Location: Florida

Reach: 35.4M

**Prepared For:** 

**Distribution Of Searchers:** 

This many searches happen each month for your keywords on the next page:

719,000

This is the total cost to show up in front of every single one of them: