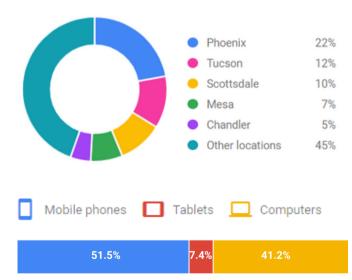

f every single one of them:

\$54,000

The average bid price per click to show up above your competition is:

\$4.78

This is how many ideal people are available to visit your website from ads:

11,000



The Showroom Marketing team studies & analyzes hundreds of thousands of monthly targeted web search that begin with "bath or kitchen showroom near me," product categories such as "bathroom vanities", "farmhouse sinks" or "soaking tubs", & specific brands such as Toto, California Faucets, Waterstone, & more, across hundreds of showroom URLs spanning North America, which REALLY means that we know EXACTLY what motivates web browsers to turn into buyers & sales opportunities in any market in both the B2C or B2B channels of commerce.

#### Prepared For:



#### **Distribution Of Searchers:**









## Search Statistics Mesa, AZ

Prepared For:



#### **Product Category Keyword Searches:**

| Keyword          | ↓ Impressions |
|------------------|---------------|
| Water Heaters    | 22,468.99     |
| Ranges           | 15,994.89     |
| Home Decor       | 14,959.95     |
| Dishwashers      | 11,366.34     |
| Mirrors          | 9,136.34      |
| Ovens            | 8,683.73      |
| Chandelier       | 7,091.19      |
| Cabinet Hardware | 6,150.17      |
| Shower Heads     | 5,260.68      |
| Range Hoods      | 4,296.19      |
| Microwaves       | 3,597.28      |

### **Brand Keyword Searches:**

| Keyword           | ↓ Impressions |
|-------------------|---------------|
| Honeywell         | 17,134.50     |
| Church            | 16,159.86     |
| Sloan             | 12,241.79