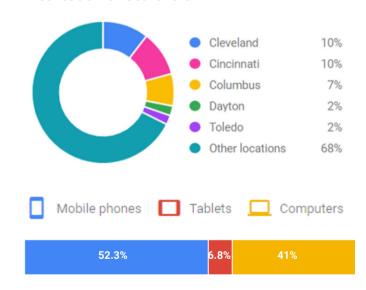

# **Custom Market Analysis Report**

- "Win" More Business & Inquiries Through The Web
- Blanket The First Page Of Google, And Beyond
- Track Every Phone Call, Form Fill-Out, Wishlist, Order & More Back To Where A Web Searcher First Found You Online Before Reaching Out

Prepared For:



Company: Carr Supply Inc.

**URL:** https://products.carrsupply.com/

**Date:** Nov 6, 2020 Prepared by: Elsie

Location: Columbus, OH **Reach: 13.8M** 



#### **Distribution Of Searchers:**



This many searches happen each month for your keywords on the next page:

350,000

This is the total cost to show up in front of every single one of them:

\$56,000

The average bid price per click to show up above your competition is:

\$4.69

This is how many ideal people are available to visit your website from ads:

12,000



The Showroom Marketing team studies & analyzes hundreds of thousands of monthly targeted web search that begin with "bath or kitchen showroom near me," product categories such as "bathroom vanities", "farmhouse sinks" or "soaking tubs", & specific brands such as Toto, California Faucets, Waterstone, & more, across hundreds of showroom URLs spanning North America, which REALLY means that we know EXACTLY what motivates web browsers to turn into



## Search Statis