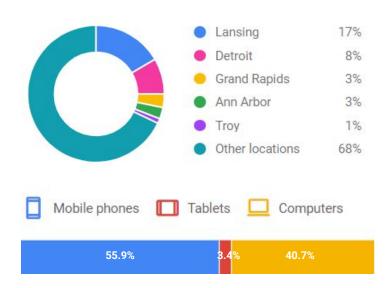

#### **Distribution Of Searchers:**

The Showroom Marketing team studies & analyzes hundreds of thousands of monthly targeted web search that begin with "bath or kitchen showroom near me," product categories such as "bathroom vanities", "farmhouse sinks" or "soaking tubs", & specific brands such as Toto, California Faucets, Waterstone, & more, across hundreds of showroom URLs spanning North America, which REALLY means that we know EXACTLY what motivates web browsers to turn into buyers & sales opportunities in any market in both the B2C or B2B channels of commerce.