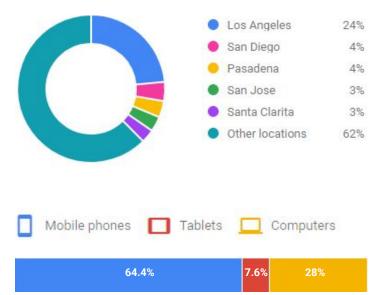

#### Distribution Of Searchers:

ABOUT ME

Prepared For:

This many searches happen each month for your keywords on the next page:

7,800

This is the total cost to show up in front of every single one of them: