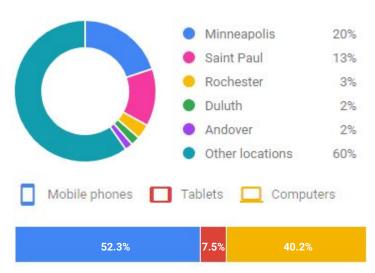

# **Custom Market Analysis Report**

- "Win" More Business & Inquiries Through The Web
- Blanket The First Page Of Google & Beyond
- Track Every Phone Call, Form Fill-Out, Wishlist, Order & More Back To Where A Web Searcher First Found You Online Before Reaching Out

**Company: Bradley Interiors** 

**URL:** <a href="https://bradleyinteriorsmn.com/">https://bradleyinteriorsmn.com/</a>

Date: Feb 20, 2021 Prepared by: Mady

Location: Minnesota Reach: 7.7M





#### Distribution Of Searchers:



This many searches happen each month for your keywords on the next page:

220,000

This is the total cost to show up in front of every single one of

\$48,000

The average bid price per click to show up above your competition is:

\$8.33

This is how many ideal people are available to visit your website from ads:

5,700



The Showroom Marketing team studies & analyzes hundreds of thousands of monthly targeted web search that begin with "bath or kitchen showroom near me," product categories such as "bathroom vanities", "farmhouse sinks" or "soaking tubs", & specific brands such as Toto, California Faucets, Waterstone, & more, across hundreds of showroom URLs spanning North America, which REALLY means that we know EXACTLY what motivates web browsers to turn into buyers & sales opportuniti