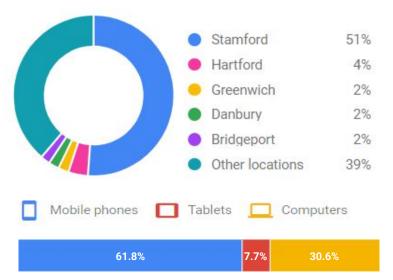

#### **Distribution Of Searchers:**

LOCATIONS

KITCHEN

ABOUT US CONTACT US

BATH PLUMBING

This many searches happen each month for your keywords on the next page:

42,000

This is the total cost to show up in front of every single one of