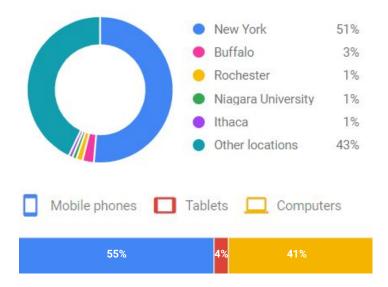

### **Distribution Of Searchers:**

This many searches happen each month for your keywords on the next page: