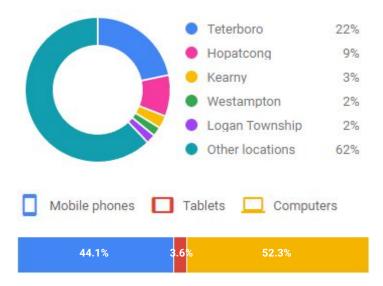

### **Custom Market Analysis Report**

- "Win" More Business & Inquiries Through The Web
- Blanket The First Page Of Google & Beyond
- Track Every Phone Call, Form Fill-Out, Wishlist, Order & More Back To Where A Web Searcher First Found You Online Before Reaching Out

| Company:     | Baths Etc                |
|--------------|--------------------------|
| URL:         | http://www.bathsetc.com/ |
| Prepared by: | Raine                    |

#### Location: New Jersey

Reach: 18.3M



#### **Distribution Of Searchers:**

Baths Etc



This many searches happen each month for your keywords on the next page:

363,000

This is the total cost to show up in front of every single one of them:

\$210,000

The average bid price per click to show up above your competition is:

\$6.77

This is how many ideal people are available to visit your website from ads:

32,000



The Showroom Marketing team studies & analyzes hundreds of thousands of monthly targeted web search that begin with **"bath or kitchen showroom near me,"** product categories such as **"bathroom vanities"**, **"farmhouse sinks"** or **"soaking tubs"**, & specific brands such as **Toto**, **California Faucets**, **Waterstone**, & more, across hundreds of showroom URLs spanning North America, which REALLY means that we know EXACTLY what motivates web browsers to