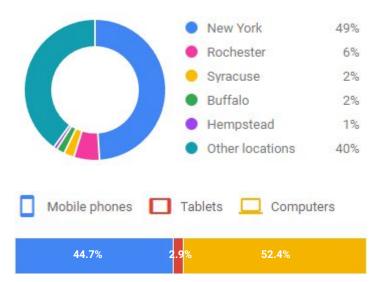

d a Store Near Yo |
| BATH & KITCHE<br>IDEA CENTER |                                                     | st Sign in Register  |
|                              | Build a custom look book.                           | Get Started Today    |
|                              | Solect a Store                                      | Time of Appointment  |
| P                            | Your Email<br>Your Phone Namber<br>Book Appoortment |                      |
| A                            | AAA                                                 |                      |
|                              |                                                     | 444                  |

#### Location: New York

Prepared by: Raine

**Company:** 

URL:

Reach: 42.8M



#### **Distribution Of Searchers:**



This many searches happen each month for your keywords on the next page:

1,300,000

This is the total cost to show up in front of every single one of them:

\$630,000

The average bid price per click to show up above your competition is:

\$5.62

This is how many ideal people are available to visit your website from ads:

112,000





The Showroom Marketing team studies & analyzes hundreds of thousands of monthly targeted web search that begin with **"bath or kitchen showroom near me,"** product categories such as **"bathroom vanities"**, **"farmhouse sinks"** or **"soaking tubs"**, & specific brands such as **Toto**, **California Faucets**, **Waterstone**, & more, across hundreds of showroom URLs spanning North America, which REALLY means that we know EXACTLY what motivates web browser