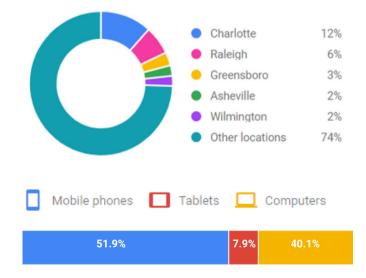

#### Location: Goldsboro, NC Reach: 17M exington Richmond UCKY Roanokeo VIRGINIA Norfolko oVirginia Be Greensboro Knoxville ODurham NORTH Charlotte CAROLINA Wilmingto SOUTH Atlanta CAROLINA Myrtle E Charleston GEORGIA nbus Savannah

# Search Statistics Goldsboro, NC