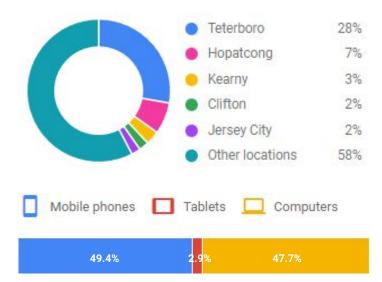

## **Custom Market Analysis Report**

- "Win" More Business & Inquiries Through The Web
- Blanket The First Page Of Google & Beyond
- Track Every Phone Call, Form Fill-Out, Wishlist, Order & More Back To Where A Web Searcher First Found You Online Before Reaching Out

| Company:     | Anew Kitchen and Bath  |
|--------------|------------------------|
| URL:         | http://www.anewkb.com/ |
| Prepared by: | Raine                  |

#### Location: New Jersey

Reach: 18.3M



Distribution Of Searchers:

Luxury meets revolutionary.

2/INEW



This many searches happen each month for your keywords on the next page:

854,000

This is the total cost to show up in front of every single one of them:

\$480,000

The average bid price per click to show up above your competition is:

\$5.80

This is how many ideal people are available to visit your website from ads:

83,000



The Showroom Marketing team studies & analyzes hundreds of thousands of monthly targeted web search that begin with **"bath or kitchen showroom near me,"** product categories such as **"bathroom vanities", "farmhouse sinks"** or **"soaking tubs"**, & specific brands such as **Toto, California Faucets, Waterstone,** & more, across hundreds of showroom URLs spanning North America, which REALLY means that we know EXACTLY what motivates web browsers to turn into bu