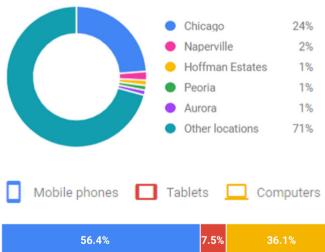

Company: Algor Plumbing & Heating

URL: https://algorphs.com/

Prepared by: Elsie

Location: Cicero. IL Reach: 26.5M

This many searches happen each month for your keywords on the next page:

690,000

This is the total cost to show up in front of every single one of them: