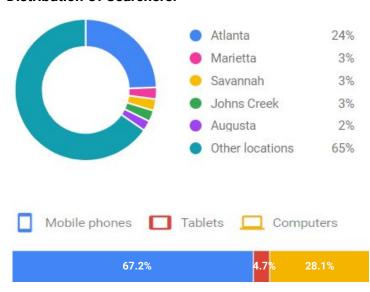

#### **Distribution Of Searchers:**

The average bid price per click to show up above your competition is:

\$0.87

This is how many ideal people are available to visit your website from ads:

830

The Showroom Marketing team studies & analyzes hundreds of thousands of monthly targeted web search that begin with "bath or kitchen showroom near me," product categories such as "bathroom vanities", "farmhouse sinks" or "soaking tubs", & specific brands such as Toto, California Faucets, Waterstone, & more, across hundreds of showroom URLs spanning North America, which REALLY means that we know EXACTLY what motivates web browsers to turn into buyers & sales opportunities in any market in both the B2C or B2B channels of commerce.