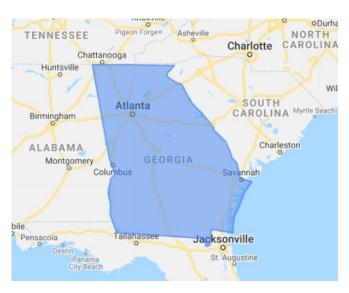

13,000

This is the total cost to show up in front of every single one of them:

\$730

Prepared For: